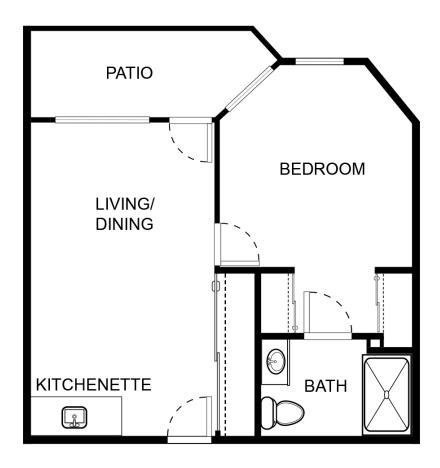

| Anartment Rate   | _ Rate Expires   |
| •                | ·                |
| Date Quoted      | _ Quoted by      |
| Notes            |                  |
|                  |                  |
|                  |                  |





| Apartment Number | _Square Footage |
|------------------|-----------------|
| Apartment Rate   | Rate Expires    |
| Date Quoted      | _Quoted by      |
| Notes            |                 |
|                  |                 |
|                  |                 |





| Apartment Number | _Square Footage |
|------------------|-----------------|
| Apartment Rate   | Rate Expires    |
| Date Quoted      | _Quoted by      |
| Notes            |                 |
|                  |                 |
|                  |                 |





| Apartment Number | _Square Footage |
|------------------|-----------------|
| Apartment Rate   | _ Rate Expires  |
| Date Quoted      | _Quoted by      |
| Notes            |                 |
|                  |                 |
|                  |                 |





| Apartment Number | _Square Footage |
|------------------|-----------------|
| •                | ,               |
| Apartment Rate   | Rate Expires    |
|                  |                 |
| Date Quoted      | _Quoted by      |
|                  |                 |
| Notes            |                 |
|                  |                 |
|                  |                 |
|                  |                 |





| Apartment Number | Square Footage |
|------------------|----------------|
| Apartmen