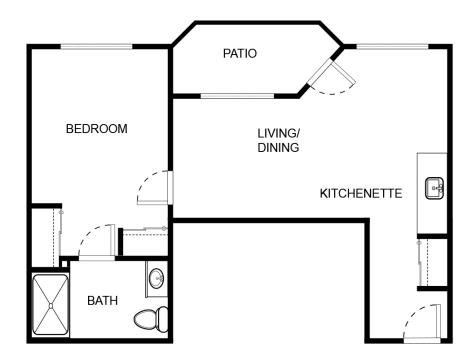

|
|                  |                 |
|                  |                 |





| Apartment Number | _Square Footage |
|------------------|-----------------|
| •                | ,               |
| Apartment Rate   | Rate Expires    |
|                  |                 |
| Date Quoted      | _Quoted by      |
|                  |                 |
| Notes            |                 |
|                  |                 |
|                  |                 |
|                  |                 |





| Apartment Number | Square Footage |
|------------------|----------------|
| Apartment Rate   | Rate Expires   |
| Date Quoted      | _Quoted by     |
| Notes            |                |
|                  |                |
|                  |                |





| Apartment Number | _Square Footage |
|------------------|-----------------|
| Apartment Rate   | Rate Expires    |
| Date Quoted      | _Quoted by      |
| Notes            |                 |
|                  |                 |
|                  |                 |





| Apartment Number | _ Square Footage |
|------------------|------------------|
| Apartment Rate   | _ Rate Expires   |
| Date Quoted      | _ Quoted by      |
| Notes            |                  |
|                  |                  |
|                  |                  |





| Apartment Number | _ Square Footage |
|------------------|------------------|
| ·                |                  |
| Apartment Rate   | _ Rate Expires   |
| ·                | ·                |
| Date Quoted      | _ Quoted by