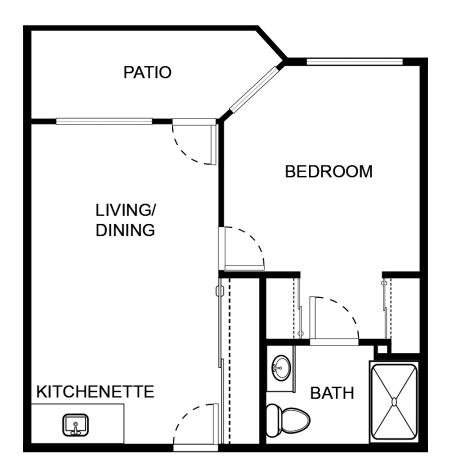

| Apartment Number | _Square Footage |
|------------------|-----------------|
| Apartment Pate   | Pata Evniros    |
| Apartment Rate   | rate Expires    |
| Date Quoted      | _Quoted by      |
| AL .             |                 |
| Notes            |                 |
|                  |                 |
|                  |                 |
|                  |                 |





| Apartment Number | _ Square Footage |
|------------------|------------------|
| Anartment Rate   | _ Rate Expires   |
| •                | ·                |
| Date Quoted      | _ Quoted by      |
| Notes            |                  |
|                  |                  |
|                  |                  |





| Apartment Number | _Square Footage |
|------------------|-----------------|