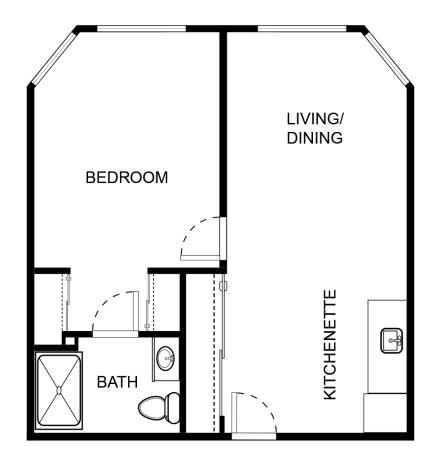

|
|                  |                 |
|                  |                 |





| Apartment Number | _Square Footage |
|------------------|-----------------|
| Apartment Rate   | _ Rate Expires  |
| Date Quoted      | _Quoted by      |
| Notes            |                 |
|                  |                 |
|                  |                 |





| Apartment Number | _Square Footage |
|------------------|-----------------|
| •                | ,               |
| Apartment Rate   | Rate Expires    |
|                  |                 |
| Date Quoted      | _Quoted by      |
|                  |                 |
| Notes            |                 |
|                  |                 |
|                  |                 |
|                  |                 |





| Apartment Number | Square Footage |
|------------------|----------------|
| Apartment Rate   | Rate Expires   |
| Date Quoted      | _Quoted by     |
| Notes            |                |
|                  |                |
|                  |                |





| Apartment Number | _Square Footage |
|------------------|-----------------|
| Apartment Rate   | Rate Expires    |
| Date Quoted      | _Quoted by      |
| Notes            |                 |
|                  |                 |
|                  |                 |





| Apartment Number | _ Square Footage |
|------------------|------------------|
| Apartment Rate   | _ Rate Expires   |
| Date Quoted      | _ Quoted by      |
| Notes            |                  |
|                  |                  |
|