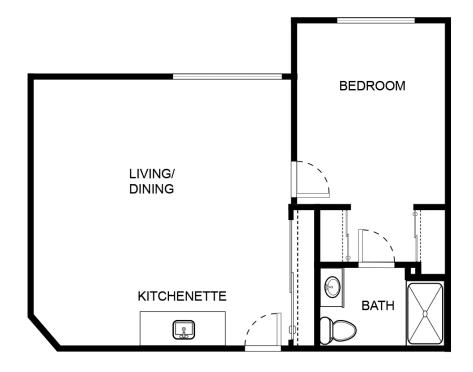

AL .             |                 |
| Notes            |                 |
|                  |                 |
|                  |                 |
|                  |                 |





| Apartment Number | _ Square Footage |
|------------------|------------------|
| Anartment Rate   | _ Rate Expires   |
| •                | ·                |
| Date Quoted      | _ Quoted by      |
| Notes            |                  |
|                  |                  |
|                  |                  |





| Apartment Number | _Square Footage |
|------------------|-----------------|
| Apartment Rate   | Rate Expires    |
| Date Quoted      | _Quoted by      |
| Notes            |                 |
|                  |                 |
|                  |                 |





| Apartment Number | _Square Footage |
|------------------|-----------------|
| Apartment Rate   | Rate Expires    |
| Date Quoted      | _Quoted by      |
| Notes            |                 |
|                  |                 |
|                  |                 |





| Apartment Number | _Square Footage |
|------------------|-----------------|
| Apartment Rate   | _ Rate Expires  |
| Date Quoted      | _Quoted by      |
| Notes            |                 |
|                  |                 |
|                  |                 |





| Apartment Number | _Square Footage |
|------------------|-----------------|
| •                | ,               |
| Apartment Rate   | Rate Expires    |
|                  |                 |
| Date Quoted      | _Quoted by      |
|