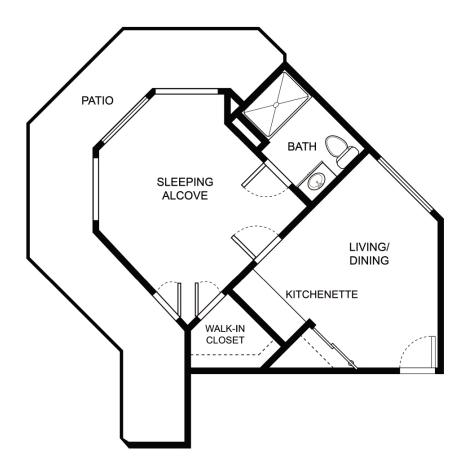

age |
|------------------|----------------|
| Apartment Rate   | Rate Expires   |
| Date Quoted      | _Quoted by     |
| Notes            |                |
|                  |                |
|                  |                |





| Apartment Number | _Square Footage |
|------------------|-----------------|
| Apartment Rate   | Rate Expires    |
| Date Quoted      | _Quoted by      |
| Notes            |                 |
|                  |                 |
|                  |                 |





| Apartment Number | _ Square Footage |
|------------------|------------------|
| Apartment Rate   | _ Rate Expires   |
| Date Quoted      | _ Quoted by      |
| Notes            |                  |
|                  |                  |
|                  |                  |





| Apartment Number | _ Square Footage |
|------------------|------------------|
| ·                |                  |
| Apartment Rate   | _ Rate Expires   |
| ·                | ·                |
| Date Quoted      | _ Quoted by      |
|                  |                  |
| Notes            |                  |
|                  |                  |
|                  |                  |
|                  |                  |
|                  |                  |