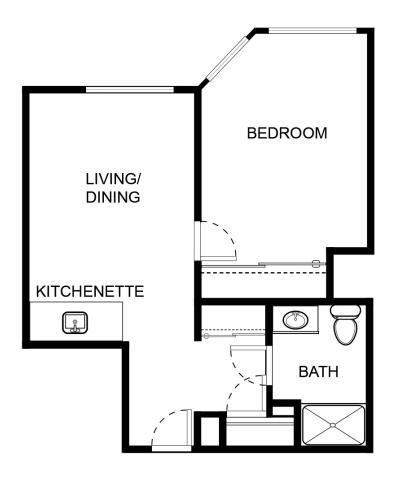

| Apartment Number | _Square Footage |
|------------------|-----------------|
| Apartment Pate   | Pata Evniros    |
| Apartment Rate   | rate Expires    |
| Date Quoted      | _Quoted by      |
| AL .             |                 |
| Notes            |                 |
|                  |                 |
|                  |                 |
|                  |                 |





| Apartment Number | _ Square Footage |
|------------------|------------------|
| Anartment Rate   | _ Rate Expires   |
| •                | ·                |
| Date Quoted      | _ Quoted by      |
| Notes            |                  |
|                  |                  |
|                  |                  |





| Apartment Number | _Square Footage |
|------------------|-----------------|
| Apartment Rate   | Rate Expires    |
| Date Quoted      | _Quoted by      |
| Notes            |                 |
|                  |                 |
|                  |                 |





| Apartment Number | _Square Footage |
|------------------|-----------------|
| Apartment Rate   | Rate Expires    |
| Date Quoted      | _Quoted by      |
| Notes            |                 |