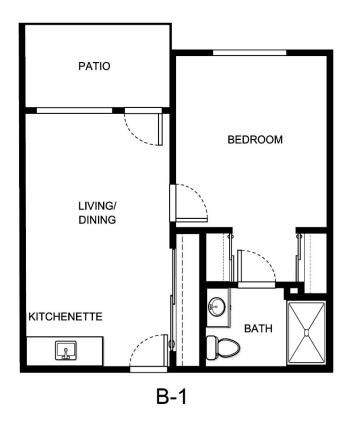

| Apartment Number     | _Square Footage |
|----------------------|-----------------|
| A recenting out Date | Data Evairas    |
| Apartment Rate       | Rate Expires    |
| Date Quoted          | _Quoted by      |
| Notes                |                 |
| 110103               |                 |
|                      |                 |
|                      |                 |





| Apartment Number     | _Square Footage |
|----------------------|-----------------|
| A recenting out Date | Data Evairas    |
| Apartment Rate       | Rate Expires    |
| Date Quoted          | _Quoted by      |
| Notes                |                 |
| 110103               |                 |
|                      |                 |
|                      |                 |





| Apartment Nu