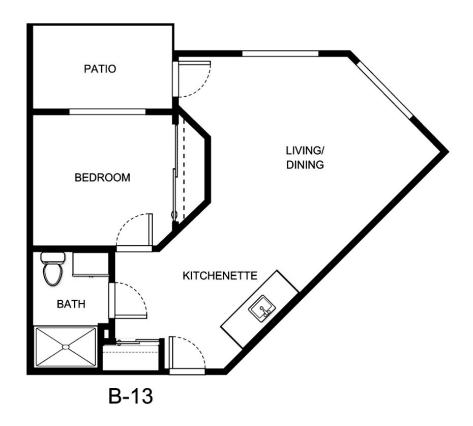

res  |
| •                | ·               |
| Date Quoted      | _ Quoted by     |
| Notes            |                 |
|                  |                 |
|                  |                 |





| Apartment Number | _Square Footage |
|------------------|-----------------|
| Apartment Rate   | Rate Expires    |
| Date Quoted      | _Quoted by      |
| Notes            |                 |
|                  |                 |
|                  |                 |





| Apartment Number | _Square Footage |
|------------------|-----------------|
| Apartment Rate   | Rate Expires    |
| •                | ·               |
| Date Quoted      | _Quoted by      |
| Notes            |                 |
|                  |                 |
|                  |                 |





| Apartment Number     | _Square Footage |
|----------------------|-----------------|
| A recenting out Date | Data Evairas    |
| Apartment Rate       | Rate Expires    |
| Date Quoted          | _Quoted by      |
| Notes                |                 |
| 110103               |                 |
|                      |                 |
|                      |                 |