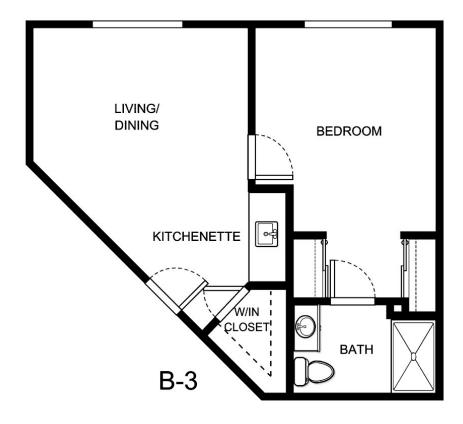

| Apartment Number     | _Square Footage |
|----------------------|-----------------|
| A recenting out Date | Data Evairas    |
| Apartment Rate       | Rate Expires    |
| Date Quoted          | _Quoted by      |
| Notes                |                 |
| 110103               |                 |
|                      |                 |
|                      |                 |





| Apartment Number     | _Square Footage |
|----------------------|-----------------|
| A recenting out Date | Data Evairas    |
| Apartment Rate       | Rate Expires    |
| Date Quoted          | _Quoted by      |
| Notes                |                 |
| 110103               |                 |
|                      |                 |
|                      |                 |





| Apartment Number | _Square Footage        |
|------------------|------------------------|
|                  |                        |
| Apartment Rate   | _ Rate Expires         |
| Date Quoted      | _Quoted by             |
|                  | , in the second second |
| Notes            |                        |
|                  |                        |
|                  |                        |
|                  |                        |





**B-4** 

| Apartment Number | _ Square Footage |
|------------------|------------------|
| Apartment Rate   | _Rate Expires    |
| Date Quoted      | _Quoted by       |
| Notes            |                  |
|                  |                  |
|                  |                  |
|                  |                  |