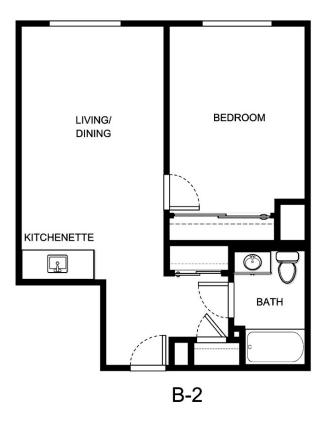

| Apartment Number     | _Square Footage |
|----------------------|-----------------|
| A recenting out Date | Data Evairas    |
| Apartment Rate       | Rate Expires    |
| Date Quoted          | _Quoted by      |
| Notes                |                 |
| 110103               |                 |
|                      |                 |
|                      |                 |





| Apartment Number     | _Square Footage |
|----------------------|-----------------|
| A recenting out Date | Data Evairas    |
| Apartment Rate       | Rate Expires    |
| Date Quoted          | _Quoted by      |
| Notes                |                 |
| 110103               |                 |
|                      |                 |
|                      |                 |





| Apartment Number | _Square Footage        |
|------------------|------------------------|
|                  |                        |
| Apartment Rate   | _ Rate Expires         |
| Date Quoted      | _Quoted by             |
|                  | , in the second second |
| Notes            |                        |
|                  |                        |
|                  |