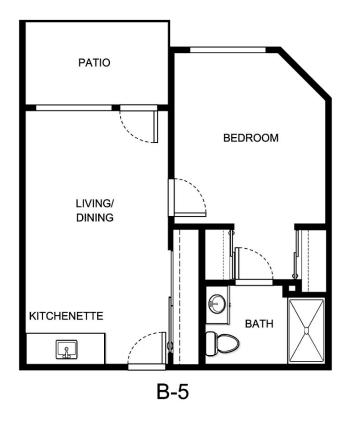

| Apartment Number | _Square Footage        |
|------------------|------------------------|
|                  |                        |
| Apartment Rate   | _ Rate Expires         |
| Date Quoted      | _Quoted by             |
|                  | , in the second second |
| Notes            |                        |
|                  |                        |
|                  |                        |
|                  |                        |





**B-4** 

| Apartment Number | _ Square Footage |
|------------------|------------------|
| Apartment Rate   | _Rate Expires    |
| Date Quoted      | _Quoted by       |
| Notes            |                  |
|                  |                  |
|                  |                  |
|                  |                  |





| Apartment Number | _Square Footage |
|------------------|-----------------|
| Apartment Rate   | Rate Expires    |
|                  | ,               |
| Date Quoted      | _Quoted by      |
| Notes            |                 |
|                  |                 |
|                  |                 |





| Apartment Number | _Square Footage |
|------------------|-----------------|
| Apartment Rate   | Rate Expires    |
|                  | ,               |
| Date Quoted      | _Quoted by      |
| Notes            |                 |
|                  |                 |
|                  |                 |





Apartment Number \_\_\_\_\_\_ Square Footage \_\_\_\_\_\_

Apartment Rate \_\_\_\_\_ Rate Expires \_\_\_\_\_\_

Date Quoted \_\_\_\_\_ Quoted by \_\_\_\_\_\_

Notes