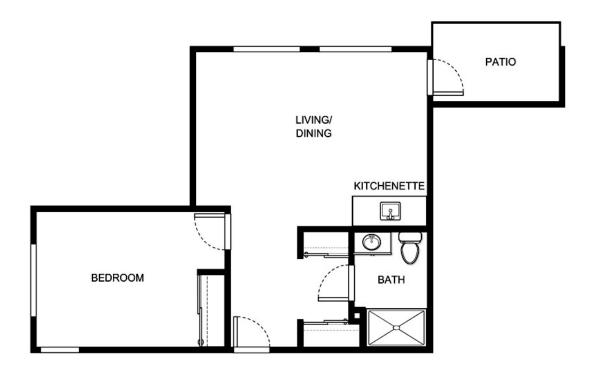

**B-4** 

| Apartment Number | _ Square Footage |
|------------------|------------------|
| Apartment Rate   | _Rate Expires    |
| Date Quoted      | _Quoted by       |
| Notes            |                  |
|                  |                  |
|                  |                  |
|                  |                  |