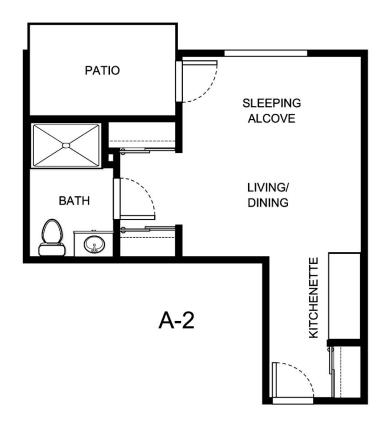

| Apartment Number | _ Square Footage |
|------------------|------------------|
| ·                |                  |
| Apartment Rate   | _ Rate Expires   |
|                  | ·                |
| Date Quoted      | _Quoted by       |
|                  |                  |
| Notes            |                  |
|                  |                  |
|                  |                  |
|                  |                  |
|                  |                  |





| Apartment Number | _Square Footage |
|------------------|-----------------|
| Apartment Rate   | Rate Expires    |
| •                | ·               |
| Date Quoted      | _ Quoted by     |
| Notes            |                 |
|                  |                 |
|                  |                 |





| Apartment Number | _Square Footage |
|------------------|-----------------|
| Apartment Rate   | Rate Expires    |
| Date Quoted      | _Quoted by      |
| Notes            |                 |
|                  |                 |
|                  |                 |





| Apartment Number     | _Square Footage |
|----------------------|-----------------|
| A recenting out Date | Data Evairas    |
| Apartment Rate       | Rate Expires    |
| Date Quoted          | _Quote