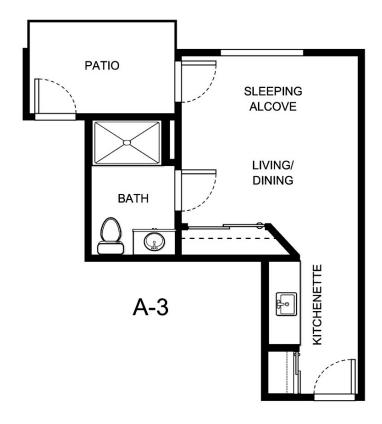

| Apartment Number | _ Square Footage |
|------------------|------------------|
| ·                |                  |
| Apartment Rate   | _ Rate Expires   |
|                  | ·                |
| Date Quoted      | _Quoted by       |
|                  |                  |
| Notes            |                  |
|                  |                  |
|                  |                  |
|                  |                  |
|                  |                  |





| Apartment Number | _Square Footage |
|------------------|-----------------|
| Apartment Rate   | Rate Expires    |
| •                | ·               |
| Date Quoted      | _ Quoted by     |
| Notes            |                 |
|                  |                 |
|                  |                 |





| Apartment Number | _Square Footage |
|------------------|-----------------|
| Apartment Rate   | Rate Expires    |
| Date Quoted      | _Quoted by      |
| Notes            |                 |
|                  |                 |
|                  |                 |





| Apartment Number     | _Square Footage |
|----------------------|-----------------|
| A recenting out Date | Data Evairas    |
| Apartment Rate       | Rate Expires    |
| Date Quoted          | _Quoted by      |
| Notes                |                 |
| 110103               |                 |
|                      |                 |
|                      |                 |





| Apartment Number | _Square Footage |
|------------------|-----------------|
| Apartment Pate   | Rate Expires    |
| Арагипени