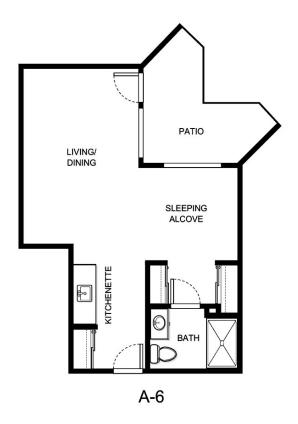

|





| Apartment Number     | _Square Footage |
|----------------------|-----------------|
| A recenting out Date | Data Evairas    |
| Apartment Rate       | Rate Expires    |
| Date Quoted          | _Quoted by      |
| Notes                |                 |
| 110103               |                 |
|                      |                 |
|                      |                 |





| Apartment Number | _Square Footage |
|------------------|-----------------|
| Apartment Pate   | Rate Expires    |
| Арагипеникате    | rate Expires    |
| Date Quoted      | _Quoted by      |
| Notes            |                 |
| Notes            |                 |
|                  |                 |
|                  |                 |
|                  |                 |





| Apartment Number | _Square Footage |
|------------------|-----------------|
| •                |                 |
| Apartment Rate   | Rate Expires    |
|                  | ·               |
| Date Quoted      | _Quoted by      |
|                  |                 |
| Notes            |                 |
|                  |                 |
|                  |                 |
|                  |                 |
|                  |                 |