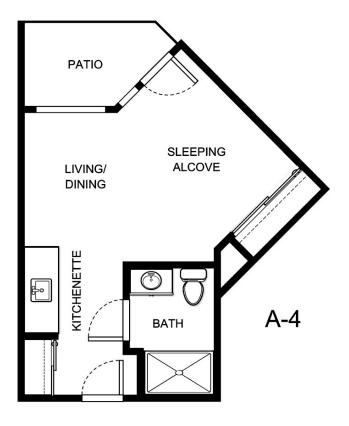

|
| Notes            |                  |
|                  |                  |
|                  |                  |
|                  |                  |
|                  |                  |





| Apartment Number | _Square Footage |
|------------------|-----------------|
| Apartment Rate   | Rate Expires    |
| •                | ·               |
| Date Quoted      | _ Quoted by     |
| Notes            |                 |
|                  |                 |
|                  |                 |





| Apartment Number | _Square Footage |
|------------------|-----------------|
| Apartment Rate   | Rate Expires    |
| Date Quoted      | _Quoted by      |
| Notes            |                 |
|                  |                 |
|                  |                 |





| Apartment Number     | _Square Footage |
|----------------------|-----------------|
| A recenting out Date | Data Evairas    |
| Apartment Rate       | Rate Expires    |
| Date Quoted          | _Quoted by      |
| Notes                |                 |
| 110103               |                 |
|                      |                 |
|                      |                 |





| Apartment Number | _Square Footage |
|------------------|-----------------|
| Apartment Pate   | Rate Expires    |
| Арагипеникате    | rate Expires    |
| Date Quoted      | _Quoted by      |
| Notes            |                 |
| Notes            |                 |
|                  |                 |
|                  |                 |
|                  |                 |





| Apartment