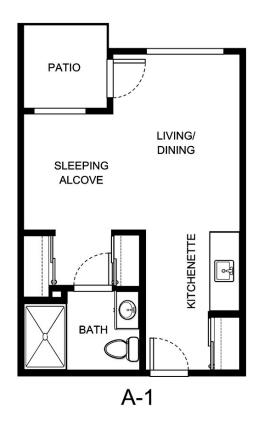

| Apartment Number | _ Square Footage |
|------------------|------------------|
| ·                |                  |
| Apartment Rate   | _ Rate Expires   |
|                  | ·                |
| Date Quoted      | _Quoted by       |
|                  |                  |
| Notes            |                  |
|                  |                  |
|                  |                  |
|                  |                  |
|                  |                  |





| Apartment Number | _Square Footage |
|------------------|-----------------|
| Apartment Rate   | Rate Expires    |
| •                | ·               |
| Date Quoted      | _ Quoted by     |
| Notes            |                 |
|                  |                 |
|                  |                 |