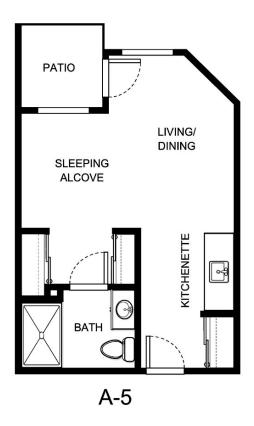

by     |
| Notes            |                 |
|                  |                 |
|                  |                 |





| Apartment Number | _Square Footage |
|------------------|-----------------|
| Apartment Rate   | Rate Expires    |
| Date Quoted      | _Quoted by      |
| Notes            |                 |
|                  |                 |
|                  |                 |





| Apartment Number     | _Square Footage |
|----------------------|-----------------|
| A recenting out Date | Data Evairas    |
| Apartment Rate       | Rate Expires    |
| Date Quoted          | _Quoted by      |
| Notes                |                 |
| 110103               |                 |
|                      |                 |
|                      |                 |





| Apartment Number | _Square Footage |
|------------------|-----------------|
| Apartment Pate   | Rate Expires    |
| Арагипеникате    | rate Expires    |
| Date Quoted      | _Quoted by      |
| Notes            |                 |
| Notes            |                 |
|                  |                 |
|                  |                 |
|                  |                 |





| Apartment Number | _Square Footage |
|------------------|-----------------|
| •                |                 |
| Apartment Rate   | Rate Expires    |
|                  | ·               |
| Date Quoted      | _Quoted by      |
|                  |                 |
| Notes            |                 |
|                  |                 |
|                  |                 |
|