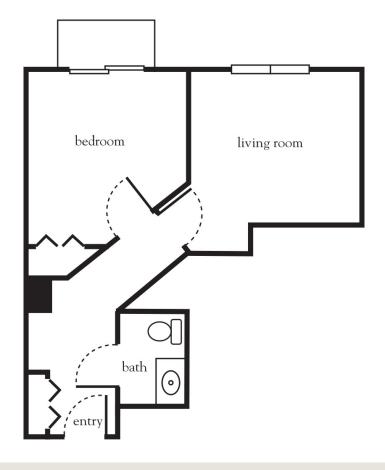

# One Bedroom Suite ADA - A

| Apartment No | Square Footage | Apartment Rate |
|--------------|----------------|----------------|
| Notes        |                |                |
|              |                |                |
|              |                |                |
|              |                |                |
|              |                |                |
| Date Quoted  | Quoted by      | Rate Expires   |

516.596.2700 | AtriaLynbrook.com

Measurements are an approximation and can vary by apartment.

267008 🖾 宜

#### Rental Rate includes

- 24-hour staff
- Three chef-prepared meals per day
- · Daily educational, social, cultural and fitness opportunities
- · Housekeeping, personal laundry and linen services
- Scheduled bus and sedan transportation
- Utilities
- Wi-Fi in all common areas
- Apartment maintenance
- On-site parking lot for residents and guests