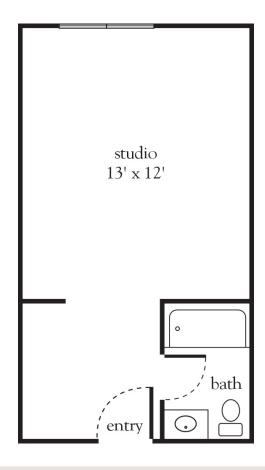

### Studio

| Apartment No | Square Footage | Apartment Rate |
|--------------|----------------|----------------|
| Notes        |                |                |
|              |                |                |
|              |                |                |
|              |                |                |
|              |                |                |
| Date Quoted  | Quoted by      | Rate Expires   |

516.596.2700 | AtriaLynbrook.com

267008 🚨 🚖

- 24-hour staff
- Three chef-prepared meals per day
- · Daily educational, social, cultural and fitness opportunities
- · Housekeeping, personal laundry and linen services
- Scheduled bus and sedan transportation
- Utilities
- Wi-Fi in all common areas
- Apartment maintenance
- On-site parking lot for residents and guests