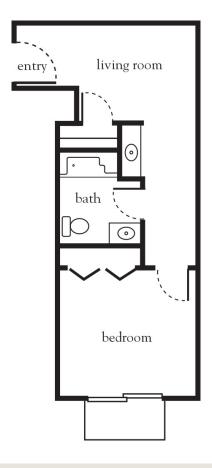

# One Bedroom Suite ADA - A

| Apartment No | Square Footage | Apartment Rate |
|--------------|----------------|----------------|
| Notes        |                |                |
|              |                |                |
|              |                |                |
|              |                |                |
|              |                |                |
| Date Quoted  | Quoted by      | Rate Expires   |

516.596.2700 | AtriaLynbrook.com

Measurements are an approximation and can vary by apartment.

267008 🖾 宜

#### Rental Rate includes

- 24-hour staff
- Three chef-prepared meals per day
- · Daily educational, social, cultural and fitness opportunities
- · Housekeeping, personal laundry and linen services
- Scheduled bus and sedan transportation
- Utilities
- Wi-Fi in all common areas
- Apartment maintenance
- On-site parking lot for residents and guests