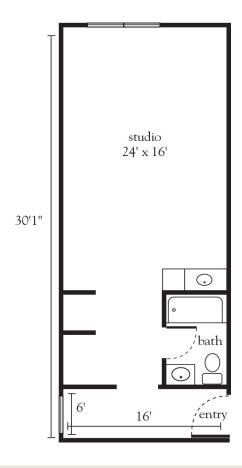

# Studio Deluxe A

| Apartment No | Square Footage | Apartment Rate |
|--------------|----------------|----------------|
| Notes        |                |                |
|              |                |                |
|              |                |                |
|              |                |                |
|              |                |                |
| Date Quoted  | Quoted by      | Rate Expires   |

516.596.2700 | AtriaLynbrook.com

267008 🕹 🚖

#### Rental Rate includes

- 24-hour staff
- Three chef-prepared meals per day
- · Daily educational, social, cultural and fitness opportunities
- Housekeeping, personal laundry and linen services
- Scheduled bus and sedan transportation
- Utilities
- Wi-Fi in all common areas
- Apartment maintenance
- On-site parking lot for residents and guests