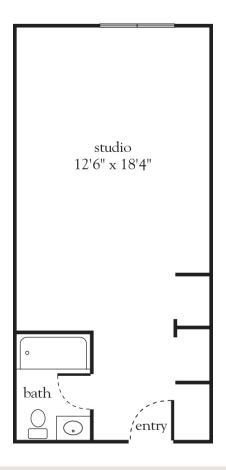

# Studio Deluxe B

| Apartment No | Square Footage | Apartment Rate |
|--------------|----------------|----------------|
| Notes        |                |                |
|              |                |                |
|              |                |                |
|              |                |                |
|              |                |                |
| Date Quoted  | Quoted by      | Rate Expires   |

516.596.2700 | AtriaLynbrook.com

Measurements are an approximation and can vary by apartment.

267008 🕹 🚖

#### Rental Rate includes

- 24-hour staff
- Three chef-prepared meals per day
- · Daily educational, social, cultural and fitness opportunities
- · Housekeeping, personal laundry and linen services
- Scheduled bus and sedan transportation
- Utilities
- Wi-Fi in all common areas
- Apartment maintenance
- On-site parking lot for residents and guests