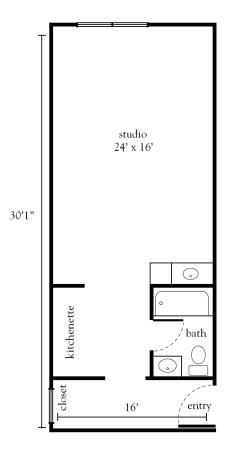

## Studio Deluxe A

| Apartment No | Square Footage | Apartment Rate |
|--------------|----------------|----------------|
| Notes        |                |                |
|              |                |                |
|              |                |                |
|              |                |                |
|              |                |                |
| Date Ouoted  | Quoted by      | Rate Expires   |

516.596.2700 | AtriaLynbrook.com

Measurements are an approximation and can vary by apartment.

267008 🚨 🖆 🏘

- 24-hour staff
- Three chef-prepared meals per day
- Daily educational, social, cultural and fitness opportunities
- Housekeeping, personal laundry and linen services
- Scheduled bus and sedan transportation
- Utilities
- Wi-Fi in all common areas
- Apartment maintenance
- On-site parking lot for residents and guests