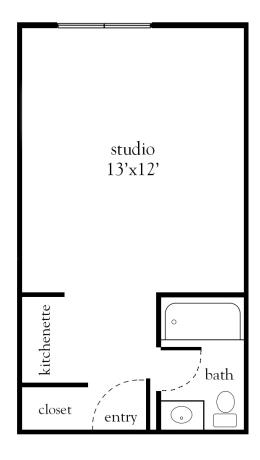

## Studio

| Apartment No | Square Footage | Apartment Rate |
|--------------|----------------|----------------|
| Notes        |                |                |
|              |                |                |
|              |                |                |
|              |                |                |
|              |                |                |
|              |                |                |
| Data Quated  | Queted by      | Pato Expiros   |

516.596.2700 | AtriaLynbrook.com

Measurements are an approximation and can vary by apartment.

267008 🗟 🖨 🏘

- 24-hour staff
- Three chef-prepared meals per day
- Daily educational, social, cultural and fitness opportunities
- Housekeeping, personal laundry and linen services
- Scheduled bus and sedan transportation
- Utilities
- Wi-Fi in all common areas
- Apartment maintenance
- On-site parking lot for residents and guests