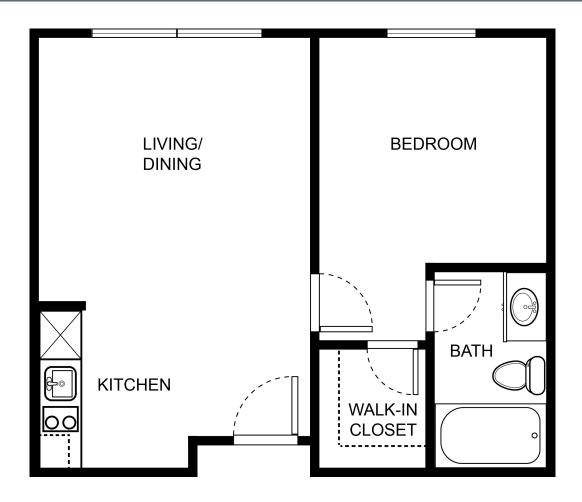

## One Bedroom

Apartment Number \_\_\_\_\_\_Square Footage \_\_\_\_\_\_

Apartment Rate \_\_\_\_\_\_Rate Expires \_\_\_\_\_\_

Date Quoted \_\_\_\_\_\_Quoted by \_\_\_\_\_\_

Notes \_\_\_\_\_

803.252.3444 | HolidayColumbiaPines.com