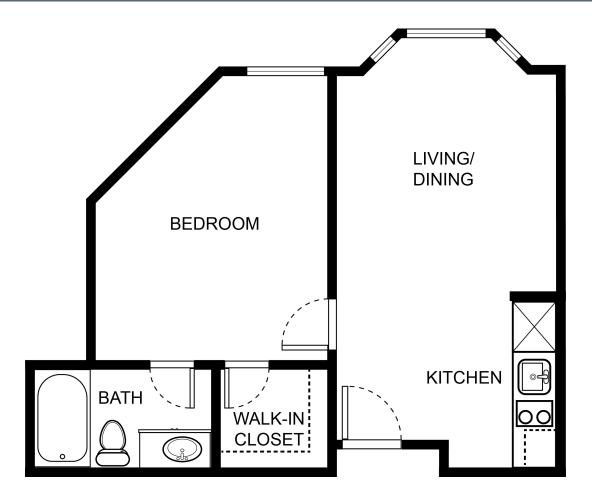

## One Bedroom

| Apartment Number | _Square Footage |
|------------------|-----------------|
| Apartment Rate   | _ Rate Expires  |
| Date Quoted      | _Quoted by      |
| Notes            |                 |
|                  |                 |
|                  |                 |

803.252.3444 | HolidayColumbiaPines.com