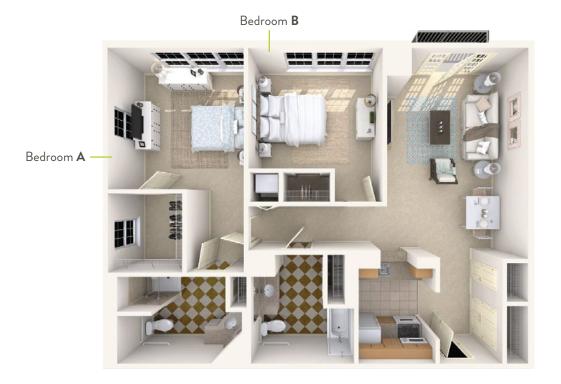

## Moonbeam III - Shared Suite

| Apartment No            | Squ       | are Footage  |  |
|-------------------------|-----------|--------------|--|
| Bedroom A Rate          | Beo       | droom B Rate |  |
| Notes                   |           |              |  |
|                         |           |              |  |
|                         |           |              |  |
|                         |           |              |  |
| Date Quoted             | Quoted by | Rate Expires |  |
| ATRIA ON ROSIVNI HARBOR |           |              |  |

### ATRIA ON ROSLYN HARBOR

516.626.6900 | AtriaOnRoslynHarbor.com

Measurements are an approximation and can vary by apartment. All rates are subject to change.