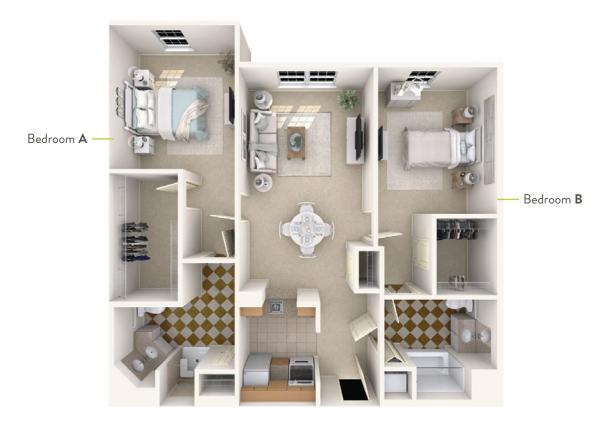

# Shenandoah - Shared Suite

| Apartment No          | Square Footage |
|-----------------------|----------------|
| Bedroom A Rate        | Bedroom B Rate |
| Notes                 |                |
|                       |                |
|                       |                |
|                       |                |
| Date Quoted Quoted by | Rate Expires   |
| ATRIA ON ROSLYN H     | IARBOR         |

Measurements are an approximation and can vary by apartment. All rates are subject to change.

516.626.6900 | AtriaOnRoslynHarbor.com