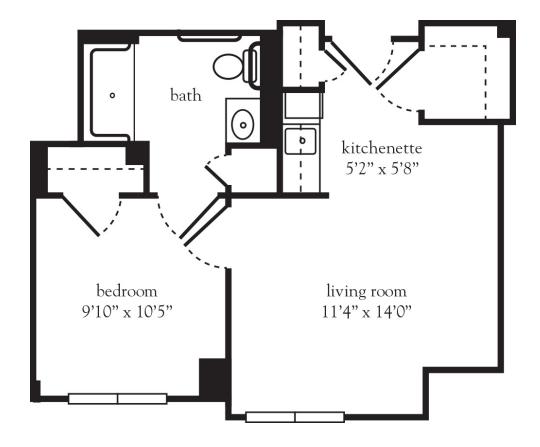

# One Bedroom A

| Apartment No | Square Footage | Apartment Rate |
|--------------|----------------|----------------|
| Notes        |                |                |
|              |                |                |
|              |                |                |
|              |                |                |
|              |                |                |
| Date Quoted  | Quoted by      | Rate Expires   |

516.933.0002 | AtriaPlainview.com

- 24-hour staff
- Three chef-prepared meals per day
- Daily educational, social, cultural and fitness opportunities
- Housekeeping, personal laundry and linen services
- Scheduled bus and sedan transportation
- Utilities
- Wi-Fi in all common areas
- Apartment maintenance
- On-site parking lot for residents and guests