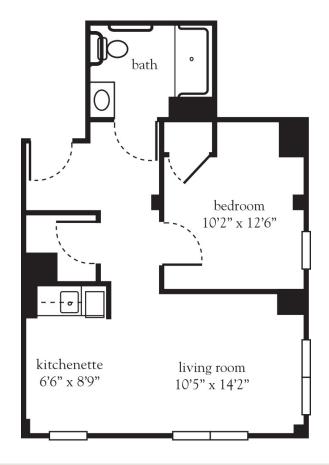

# One Bedroom B

| Apartment No | Square Footage | Apartment Rate |
|--------------|----------------|----------------|
| Notes        |                |                |
|              |                |                |
|              |                |                |
|              |                |                |
|              |                |                |
| Date Quoted  | Quoted by      | Rate Expires   |

516.933.0002 | AtriaPlainview.com

- 24-hour staff
- Three chef-prepared meals per day
- Daily educational, social, cultural and fitness opportunities
- Housekeeping, personal laundry and linen services
- Scheduled bus and sedan transportation
- Utilities
- Wi-Fi in all common areas
- Apartment maintenance
- On-site parking lot for residents and guests