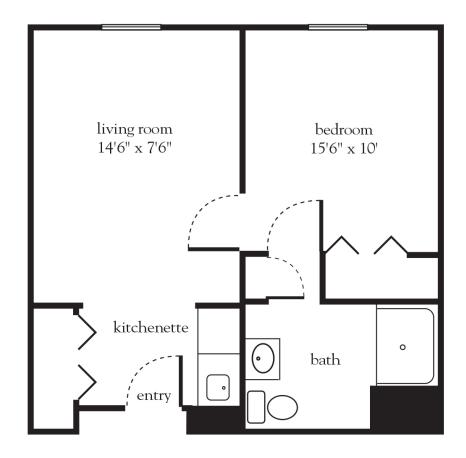

# One Bedroom C

Apartment Numbers: 103, 203, 303

| Apartment No | Square Footage | Apartment Rate |
|--------------|----------------|----------------|
| Notes        |                |                |
|              |                |                |
|              |                |                |
|              |                |                |
| Date Quoted  | Quoted by      | Rate Expires   |

516.933.0002 | AtriaPlainview.com

Measurements are an approximation and can vary by apartment. All rates are subject to change.

Atria, Plainview

License 400-F-329

- 24-hour staff
- Three chef-prepared meals per day
- Daily educational, social, cultural and fitness opportunities
- Housekeeping, personal laundry and linen services
- Scheduled bus and sedan transportation
- Utilities
- Wi-Fi in all common areas
- Apartment maintenance
- On-site parking lot for residents and guests
- Concierge service
- Individual thermostat control
- Emergency alert system