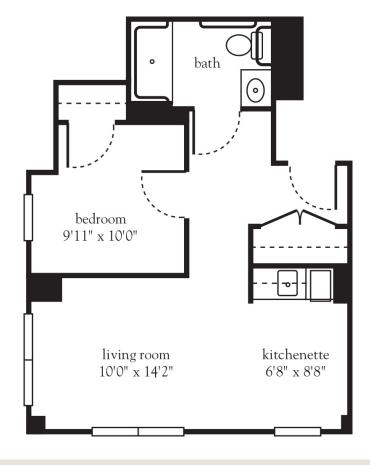

# One Bedroom D

| Apartment No | Square Footage | _ Apartment Rate |
|--------------|----------------|------------------|
| Notes        |                |                  |
|              |                |                  |
|              |                |                  |
|              |                |                  |
|              |                |                  |
| Date Quoted  | Quoted by      | Rate Expires     |

516.933.0002 | AtriaPlainview.com

- 24-hour staff
- Three chef-prepared meals per day
- Daily educational, social, cultural and fitness opportunities
- Housekeeping, personal laundry and linen services
- Scheduled bus and sedan transportation
- Utilities
- Wi-Fi in all common areas
- Apartment maintenance
- On-site parking lot for residents and guests