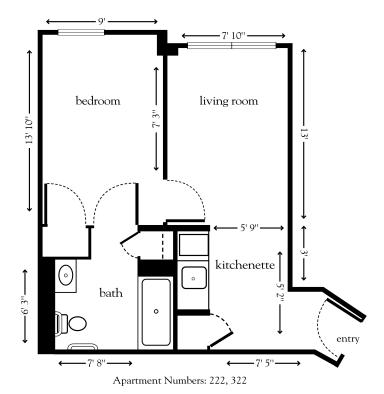

# One Bedroom C

Apartment Numbers: 103, 203, 303

| Apartment No | Square Footage | Apartment Rate |
|--------------|----------------|----------------|
| Notes        |                |                |
|              |                |                |
|              |                |                |
|              |                |                |
| Date Quoted  | Quoted by      | Rate Expires   |

516.933.0002 | AtriaPlainview.com

Measurements are an approximation and can vary by apartment. All rates are subject to change.

Atria, Plainview

License 400-F-329

- 24-hour staff
- Three chef-prepared meals per day
- Daily educational, social, cultural and fitness opportunities
- Housekeeping, personal laundry and linen services
- Scheduled bus and sedan transportation
- Utilities
- Wi-Fi in all common areas
- Apartment maintenance
- On-site parking lot for residents and guests
- Concierge service
- Individual thermostat control
- Emergency alert system