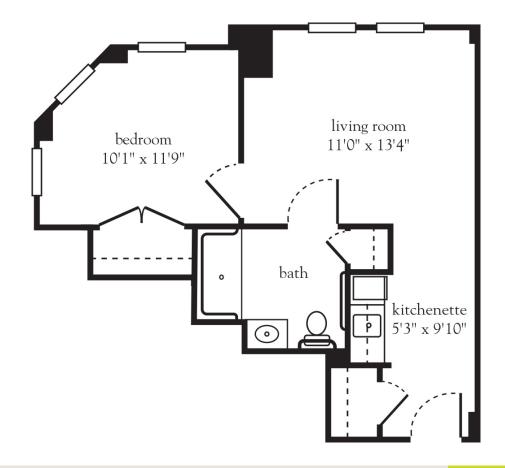

# One Bedroom A

| Apartment No | Square Footage | Apartment Rate |
|--------------|----------------|----------------|
| Notes        |                |                |
|              |                |                |
|              |                |                |
|              |                |                |
|              |                |                |
| Date Quoted  | Quoted by      | Rate Expires   |

516.933.0002 | AtriaPlainview.com

- 24-hour staff
- Three chef-prepared meals per day
- Daily educational, social, cultural and fitness opportunities
- Housekeeping, personal laundry and linen services
- Scheduled bus and sedan transportation
- Utilities
- Wi-Fi in all common areas
- Apartment maintenance
- On-site parking lot for residents and guests