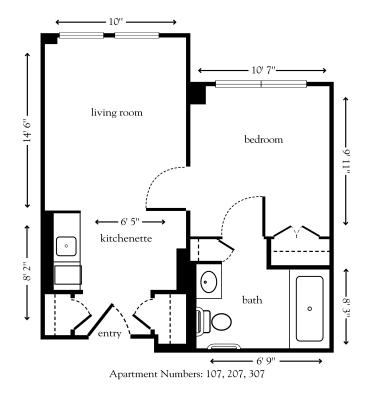

# One Bedroom C

Apartment Numbers: 103, 203, 303

| Apartment No | Square Footage | Apartment Rate |
|--------------|----------------|----------------|
| Notes        |                |                |
|              |                |                |
|              |                |                |
|              |                |                |
| Date Quoted  | Quoted by      | Rate Expires   |

516.933.0002 | AtriaPlainview.com

Measurements are an approximation and can vary by apartment. All rates are subject to change.

Atria, Plainview

License 400-F-329

- 24-hour staff
- Three chef-prepared meals per day
- Daily educational, social, cultural and fitness opportunities
- Housekeeping, personal laundry and linen services
- Scheduled bus and sedan transportation
- Utilities
- Wi-Fi in all common areas
- Apartment maintenance
- On-site parking lot for residents and guests
- Concierge service
- Individual thermostat control
- Emergency alert system