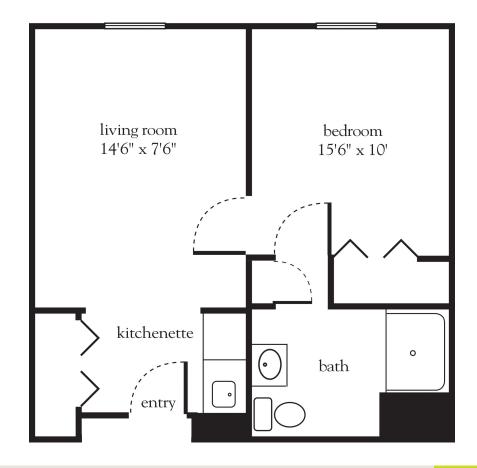

# One Bedroom B

| Apartment No | Square Footage | Apartment Rate |
|--------------|----------------|----------------|
| Notes        |                |                |
|              |                |                |
|              |                |                |
|              |                |                |
|              |                |                |
| Date Quoted  | Quoted by      | Rate Expires   |

516.933.0002 | AtriaPlainview.com

- 24-hour staff
- Three chef-prepared meals per day
- Daily educational, social, cultural and fitness opportunities
- Housekeeping, personal laundry and linen services
- Scheduled bus and sedan transportation
- Utilities
- Wi-Fi in all common areas
- Apartment maintenance
- On-site parking lot for residents and guests