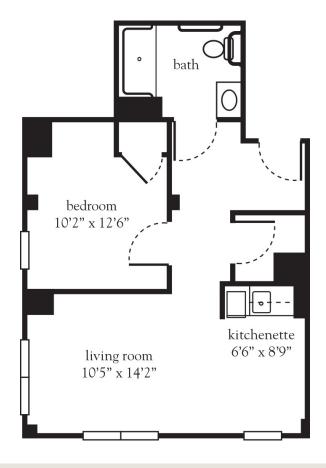

# One Bedroom D

| Apartment No | Square Footage | _ Apartment Rate |
|--------------|----------------|------------------|
| Notes        |                |                  |
|              |                |                  |
|              |                |                  |
|              |                |                  |
|              |                |                  |
| Date Quoted  | Quoted by      | Rate Expires     |

516.933.0002 | AtriaPlainview.com

- 24-hour staff
- Three chef-prepared meals per day
- Daily educational, social, cultural and fitness opportunities
- Housekeeping, personal laundry and linen services
- Scheduled bus and sedan transportation
- Utilities
- Wi-Fi in all common areas
- Apartment maintenance
- On-site parking lot for residents and guests