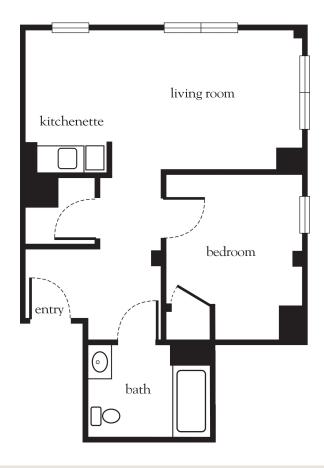

# One Bedroom A

| Apartment No | Square Footage | Apartment Rate |
|--------------|----------------|----------------|
| Notes        |                |                |
|              |                |                |
|              |                |                |
|              |                |                |
|              |                |                |
| Date Quoted  | Quoted by      | Rate Expires   |

516.933.0002 | AtriaPlainview.com

- 24-hour staff
- Three chef-prepared meals per day
- Daily educational, social, cultural and fitness opportunities
- Housekeeping, personal laundry and linen services
- Scheduled bus and sedan transportation
- Utilities
- Wi-Fi in all common areas
- Apartment maintenance
- On-site parking lot for residents and guests