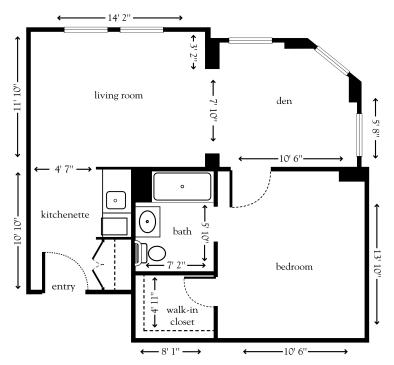

# One Bedroom D

| Apartment No | Square Footage | _ Apartment Rate |
|--------------|----------------|------------------|
| Notes        |                |                  |
|              |                |                  |
|              |                |                  |
|              |                |                  |
|              |                |                  |
| Date Quoted  | Quoted by      | Rate Expires     |

516.933.0002 | AtriaPlainview.com

- 24-hour staff
- Three chef-prepared meals per day
- Daily educational, social, cultural and fitness opportunities
- Housekeeping, personal laundry and linen services
- Scheduled bus and sedan transportation
- Utilities
- Wi-Fi in all common areas
- Apartment maintenance
- On-site parking lot for residents and guests