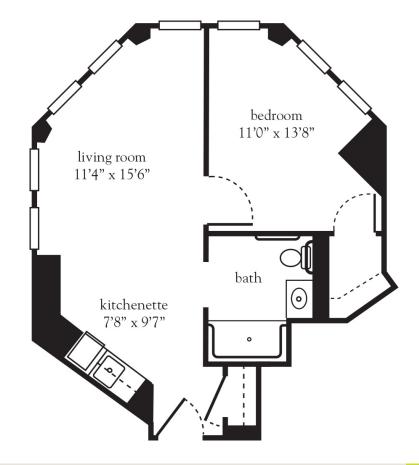

# One Bedroom B

| Apartment No | Square Footage | Apartment Rate |
|--------------|----------------|----------------|
| Notes        |                |                |
|              |                |                |
|              |                |                |
|              |                |                |
|              |                |                |
| Date Quoted  | Quoted by      | Rate Expires   |

516.933.0002 | AtriaPlainview.com

- 24-hour staff
- Three chef-prepared meals per day
- Daily educational, social, cultural and fitness opportunities
- Housekeeping, personal laundry and linen services
- Scheduled bus and sedan transportation
- Utilities
- Wi-Fi in all common areas
- Apartment maintenance
- On-site parking lot for residents and guests