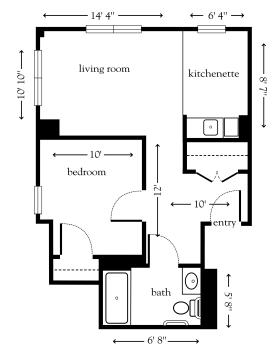

# One Bedroom C

Apartment Numbers: 103, 203, 303

| Apartment No | Square Footage | Apartment Rate |
|--------------|----------------|----------------|
| Notes        |                |                |
|              |                |                |
|              |                |                |
|              |                |                |
| Date Quoted  | Quoted by      | Rate Expires   |

516.933.0002 | AtriaPlainview.com

Measurements are an approximation and can vary by apartment. All rates are subject to change.

Atria, Plainview

License 400-F-329

- 24-hour staff
- Three chef-prepared meals per day
- Daily educational, social, cultural and fitness opportunities
- Housekeeping, personal laundry and linen services
- Scheduled bus and sedan transportation
- Utilities
- Wi-Fi in all common areas
- Apartment maintenance
- On-site parking lot for residents and guests
- Concierge service
- Individual thermostat control
- Emergency alert system