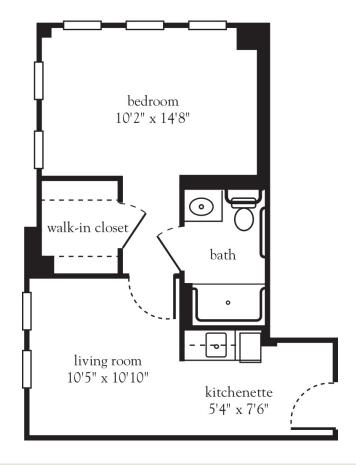

# One Bedroom D

| Apartment No | Square Footage | _ Apartment Rate |
|--------------|----------------|------------------|
| Notes        |                |                  |
|              |                |                  |
|              |                |                  |
|              |                |                  |
|              |                |                  |
| Date Quoted  | Quoted by      | Rate Expires     |

516.933.0002 | AtriaPlainview.com

- 24-hour staff
- Three chef-prepared meals per day
- Daily educational, social, cultural and fitness opportunities
- Housekeeping, personal laundry and linen services
- Scheduled bus and sedan transportation
- Utilities
- Wi-Fi in all common areas
- Apartment maintenance
- On-site parking lot for residents and guests