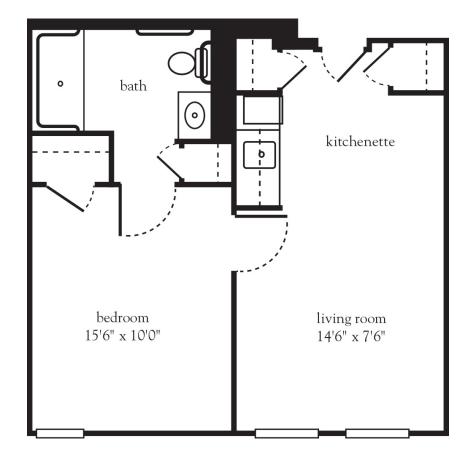

# One Bedroom E

| Apartment No | _ Square Footage | Apartment Rate |
|--------------|------------------|----------------|
| Notes        |                  |                |
|              |                  |                |
|              |                  |                |
|              |                  |                |
|              |                  |                |
| Date Ouoted  | Ouoted by        | Rate Expires   |

516.933.0002 | AtriaPlainview.com

- 24-hour staff
- Three chef-prepared meals per day
- Daily educational, social, cultural and fitness opportunities
- Housekeeping, personal laundry and linen services
- Scheduled bus and sedan transportation
- Utilities
- Wi-Fi in all common areas
- Apartment maintenance
- On-site parking lot for residents and guests