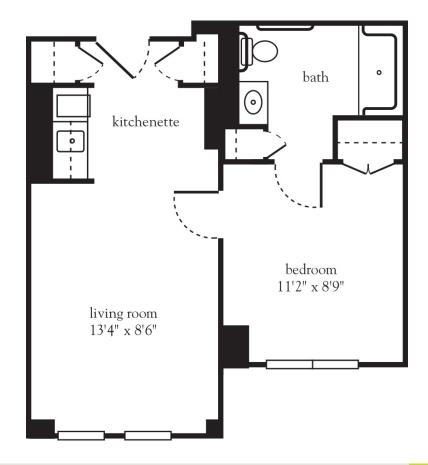

# One Bedroom A

| Apartment No | Square Footage | Apartment Rate |
|--------------|----------------|----------------|
| Notes        |                |                |
|              |                |                |
|              |                |                |
|              |                |                |
|              |                |                |
| Date Quoted  | Quoted by      | Rate Expires   |

516.933.0002 | AtriaPlainview.com

- 24-hour staff
- Three chef-prepared meals per day
- Daily educational, social, cultural and fitness opportunities
- Housekeeping, personal laundry and linen services
- Scheduled bus and sedan transportation
- Utilities
- Wi-Fi in all common areas
- Apartment maintenance
- On-site parking lot for residents and guests