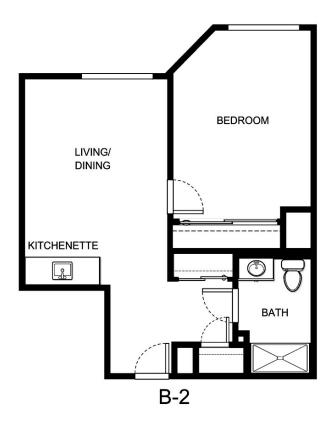

| Apartment Number | _Square Footage |
|------------------|-----------------|
| Apartment Rate   | Rate Expires    |
| •                | ·               |
| Date Quoted      | _ Quoted by     |
| Notes            |                 |
|                  |                 |
|                  |                 |





| Apartment Number | _Square Footage |
|------------------|-----------------|
| Apartment Rate   | _ Rate Expires  |
| Date Quoted      | _ Quoted by     |
| Notes            |                 |
|                  |                 |
|                  |                 |





| Apartment Number     | _Square Footage |
|----------------------|-----------------|
| A recenting out Date | Data Evairas    |
| Apartment Rate       | Rate Expires    |
| Date Quoted          | _Quoted by      |
| Notes                |                 |
| 110103               |                 |
|                      |                 |
|                      |                 |





| Apartment Number | _ Square Footage |
|------------------|------------------|
|                  |                  |
| Apartm