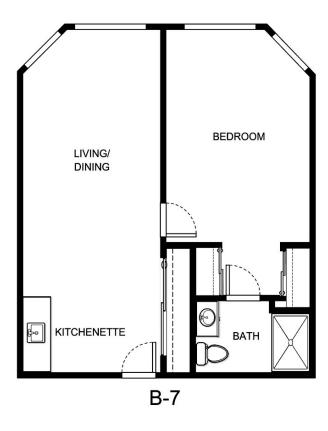

|
|                  |                  |





| Apartment Number | _Square Footage |
|------------------|-----------------|
| Apartment Rate   | Rate Expires    |
| •                | ·               |
| Date Quoted      | _ Quoted by     |
| Notes            |                 |
|                  |                 |
|                  |                 |





| Apartment Number | _Square Footage |
|------------------|-----------------|
| •                | ,               |
| Apartment Rate   | Rate Expires    |
|                  |                 |
| Date Quoted      | _Quoted by      |
|                  |                 |
| Notes            |                 |
|                  |                 |
|                  |                 |
|                  |                 |





| Apartment Number     | _Square Footage |
|----------------------|-----------------|
| A recenting out Date | Data Evairas    |
| Apartment Rate       | Rate Expires    |
| Date Quoted          | _Quoted by      |
| Notes                |                 |
| 110103               |                 |
|                      |                 |
|                      |                 |





| Apartment Number | _Square Footage |
|------------------|-----------------|
|                  |                 |
| Apartment Rate   | _ Rate Expires  |
| Date Quoted      | _Quoted by      |
|                  |                 |
| Notes            |                 |
|                  |                 |
|                  |                 |
|                  |                 |





| Apartment