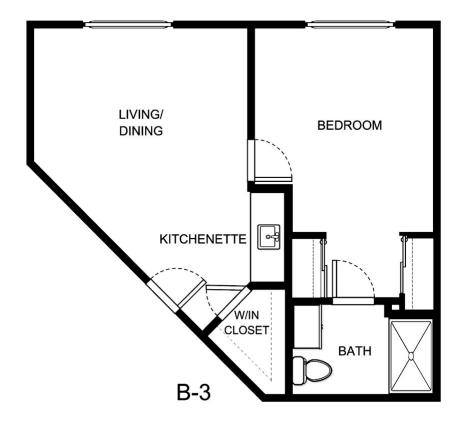

| Apartment Number | _Square Footage |
|------------------|-----------------|
| Apartment Rate   | Rate Expires    |
| •                | ·               |
| Date Quoted      | _ Quoted by     |
| Notes            |                 |
|                  |                 |
|                  |                 |





| Apartment Number | _Square Footage |
|------------------|-----------------|
| Apartment Rate   | _ Rate Expires  |
| Date Quoted      | _ Quoted by     |
| Notes            |                 |
|                  |                 |
|                  |                 |





| Apartment Number     | _Square Footage |
|----------------------|-----------------|
| A recenting out Date | Data Evairas    |
| Apartment Rate       | Rate Expires    |
| Date Quoted          | _Quoted by      |
| Notes                |                 |
| 110103               |                 |
|                      |                 |
|                      |                 |





| Apartment Number | _ Square Footage |
|------------------|------------------|
|                  |                  |
| Apartment Rate   | _ Rate Expires   |
| Date Quoted      | _Quoted by       |
|                  |                  |
| Notes            |                  |
|                  |                  |
|                  |                  |
|                  |                  |





|