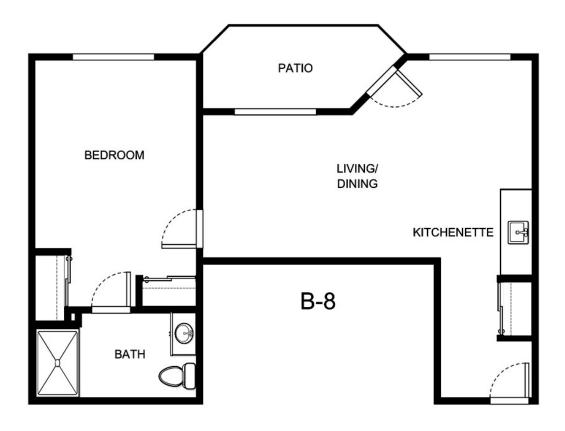

uare Footage |
|------------------|-----------------|
| •                | ,               |
| Apartment Rate   | Rate Expires    |
|                  |                 |
| Date Quoted      | _Quoted by      |
|                  |                 |
| Notes            |                 |
|                  |                 |
|                  |                 |
|                  |                 |





| Apartment Number     | _Square Footage |
|----------------------|-----------------|
| A recenting out Date | Data Evairas    |
| Apartment Rate       | Rate Expires    |
| Date Quoted          | _Quoted by      |
| Notes                |                 |
| 110103               |                 |
|                      |                 |
|                      |                 |





| Apartment Number | _Square Footage |
|------------------|-----------------|
|                  |                 |
| Apartment Rate   | _ Rate Expires  |
| Date Quoted      | _Quoted by      |
|                  |                 |
| Notes            |                 |
|                  |                 |
|                  |                 |
|                  |                 |





| Apartment Number | _Square Footage |
|------------------|-----------------|
| Apartment Rate   | Rate Expires    |
| Date Quoted      | _Quoted by      |
| Notes            |                 |
|                  |                 |
|                  |                 |





| Apartment Number     | _Square Footage |
|----------------------|-----------------|
| A recenting out Date | Data Evairas