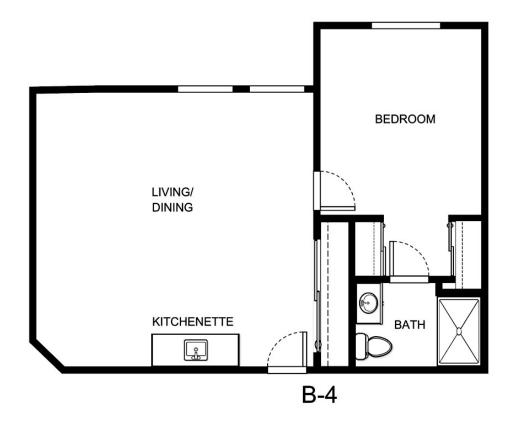

by     |
| Notes            |                 |
|                  |                 |
|                  |                 |





| Apartment Number | _Square Footage |
|------------------|-----------------|
| Apartment Rate   | _ Rate Expires  |
| Date Quoted      | _ Quoted by     |
| Notes            |                 |
|                  |                 |
|                  |                 |





| Apartment Number     | _Square Footage |
|----------------------|-----------------|
| A recenting out Date | Data Evairas    |
| Apartment Rate       | Rate Expires    |
| Date Quoted          | _Quoted by      |
| Notes                |                 |
| 110103               |                 |
|                      |                 |
|                      |                 |





| Apartment Number | _ Square Footage |
|------------------|------------------|
|                  |                  |
| Apartment Rate   | _ Rate Expires   |
| Date Quoted      | _Quoted by       |
|                  |                  |
| Notes            |                  |
|                  |                  |
|                  |                  |
|                  |                  |





| Apartment Number | _Square Footage |
|------------------|-----------------|
| Apartment Rate   | Rate Expires    |
| •                | ·               |
| Date Quoted      | _ Quoted by     |
| Notes            |                 |
|                  |                 |
|                  |                 |





| Apartment Number | _Square Footage |
|------------------|-----------------