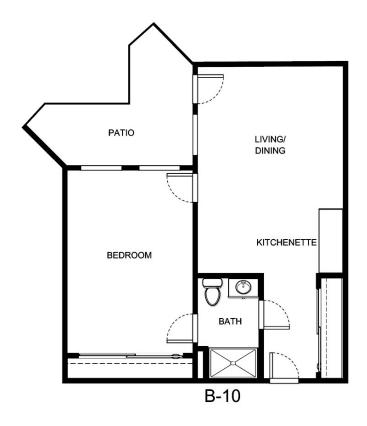

103               |                 |
|                      |                 |
|                      |                 |





| Apartment Number | _Square Footage |
|------------------|-----------------|
|                  |                 |
| Apartment Rate   | _ Rate Expires  |
| Date Quoted      | _Quoted by      |
|                  |                 |
| Notes            |                 |
|                  |                 |
|                  |                 |
|                  |                 |





| Apartment Number | _Square Footage |
|------------------|-----------------|
| Apartment Rate   | Rate Expires    |
| Date Quoted      | _Quoted by      |
| Notes            |                 |
|                  |                 |
|                  |                 |





| Apartment Number     | _Square Footage |
|----------------------|-----------------|
| A recenting out Date | Data Evairas    |
| Apartment Rate       | Rate Expires    |
| Date Quoted          | _Quoted by      |
| Notes                |                 |
| 110103               |                 |
|                      |                 |
|                      |                 |