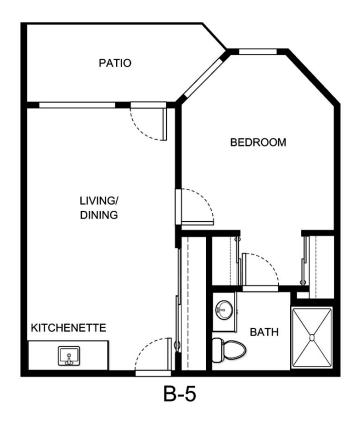

| Apartment Number     | _Square Footage |
|----------------------|-----------------|
| A recenting out Date | Data Evairas    |
| Apartment Rate       | Rate Expires    |
| Date Quoted          | _Quoted by      |
| Notes                |                 |
| 110103               |                 |
|                      |                 |
|                      |                 |





| Apartment Number | _ Square Footage |
|------------------|------------------|
|                  |                  |
| Apartment Rate   | _ Rate Expires   |
| Date Quoted      | _Quoted by       |
|                  |                  |
| Notes            |                  |
|                  |                  |
|                  |                  |
|                  |                  |





| Apartment Number | _Square Footage |
|------------------|-----------------|
| Apartment Rate   | Rate Expires    |
| •                | ·               |
| Date Quoted      | _ Quoted by     |
| Notes            |                 |
|                  |                 |
|                  |                 |





| Apartment Number | _Square Footage |
|------------------|-----------------|
| •                | ,               |
| Apartment Rate   | Rate Expires    |
|                  |                 |
| Date Quoted      | _Quoted by      |
|                  |                 |
| Notes            |                 |
|                  |                 |
|                  |                 |
|                  |                 |





| Apartment Number     | _Square Footage |
|---