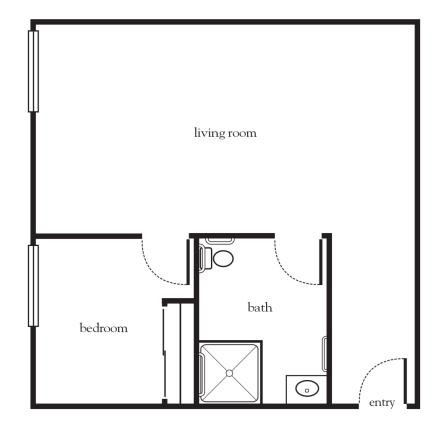

# One Bedroom B

| Apartment No | Square Footage | Apartment Rate |
|--------------|----------------|----------------|
| Notes        |                |                |
|              |                |                |
|              |                |                |
|              |                |                |
|              |                |                |
| Date Ouoted  | Quoted by      | Rate Evnires   |

818.986.8466 | AtriaEncinoTerrace.com

Measurements are an approximation and can vary by apartment. All rates are subject to change. License #197609496

267008 🗟 🖨 🎒

- 24-hour staff
- Three chef-prepared meals per day
- Daily educational, social, cultural and fitness opportunities
- Housekeeping and linen services
- Scheduled van transportation
- Utilities
- Wi-Fi in all common areas
- Apartment maintenance
- Emergency alert system