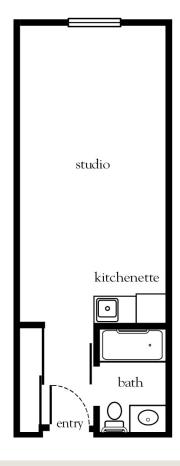

# One Bedroom A

| Apartment No | Square Footage | Apartment Rate |
|--------------|----------------|----------------|
| Notes        |                |                |
|              |                |                |
|              |                |                |
|              |                |                |
|              |                |                |
| Date Ouoted  | Ouoted by      | Rate Expires   |

818.986.8466 | AtriaEncinoTerrace.com

Measurements are an approximation and can vary by apartment. All rates are subject to change. License #197609496

• 24-hour staff

- Three chef-prepared meals per day
- Daily educational, social, cultural and fitness opportunities
- · Housekeeping and linen services
- Scheduled van transportation
- Utilities
- Wi-Fi in all common areas
- Apartment maintenance
- Emergency alert system