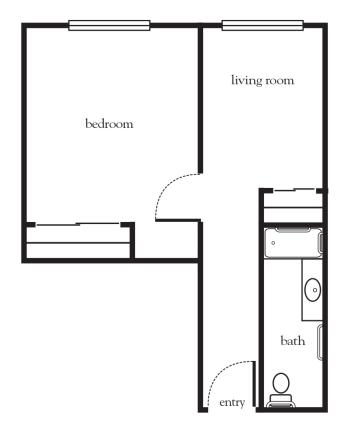

# One Bedroom C

| Apartment No | Square Footage | Apartment Rate |
|--------------|----------------|----------------|
| Notes        |                |                |
|              |                |                |
|              |                |                |
|              |                |                |
|              |                |                |
|              |                |                |
| Date Quoted  | Quoted by      | Rate Expires   |

818.986.8466 | AtriaEncinoTerrace.com

system

- 24-hour staff
- Three chef-prepared meals per day
- Daily educational, social, cultural and fitness opportunities
- · Housekeeping and linen services
- Scheduled van transportation
- Utilities
- Wi-Fi in all common areas
- Apartment maintenance
- Emergency alert