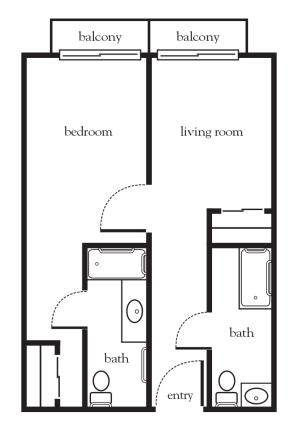

# One Bedroom D

| Apartment No | Square Footage | Apartment Rate |
|--------------|----------------|----------------|
| Notes        |                |                |
|              |                |                |
|              |                |                |
|              |                |                |
|              |                |                |
| Date Ouoted  | Quoted by      | Rate Expires   |

818.986.8466 | AtriaEncinoTerrace.com

Measurements are an approximation and can vary by apartment. All rates are subject to change. License #197609496

267008 🚨 🖨 🧳

- 24-hour staff
- Three chef-prepared meals per day
- Daily educational, social, cultural and fitness opportunities
- Housekeeping and linen services
- Scheduled van transportation
- Utilities
- Wi-Fi in all common areas
- Apartment maintenance
- Emergency alert system