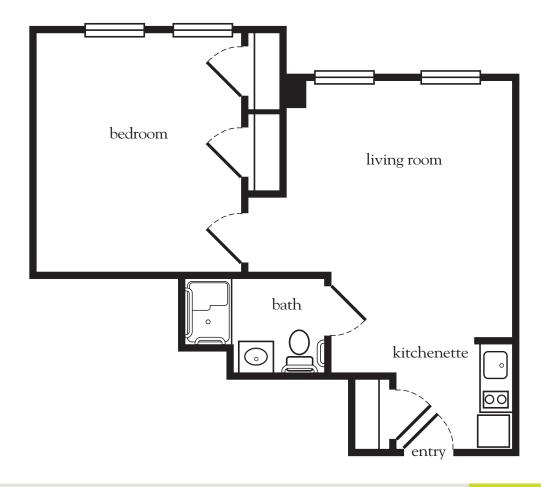

## One Bedroom

| Apartment No | Square Footage | Apartment Rate |
|--------------|----------------|----------------|
| Notes        |                |                |
|              |                |                |
|              |                |                |
|              |                |                |
|              |                |                |
| Date Quoted  | Ouoted by      | Rate Expires   |

781.324.4999 | AtriaMaplewoodPlace.com

Measurements are an approximation and can vary by apartment. All rates are subject to change.