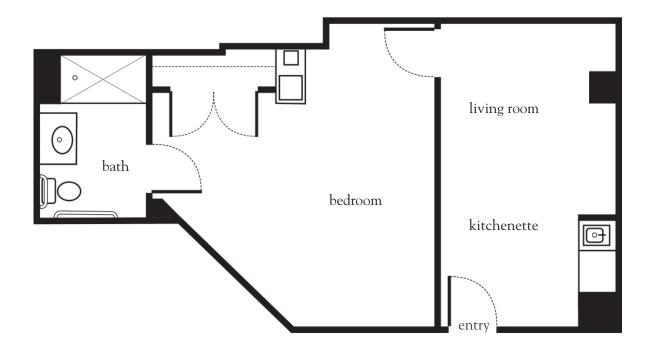

## One Bedroom

| Apartment No | _ Square Footage | Apartment Rate | _ |
|--------------|------------------|----------------|---|
| Notes        |                  |                | _ |
|              |                  |                |   |
|              |                  |                |   |
|              |                  |                |   |
|              |                  |                |   |
| Date Quoted  | Quoted by        | Rate Expires   |   |

781.324.4999 | AtriaMaplewoodPlace.com

Measurements are an approximation and can vary by apartment. All rates are subject to change.