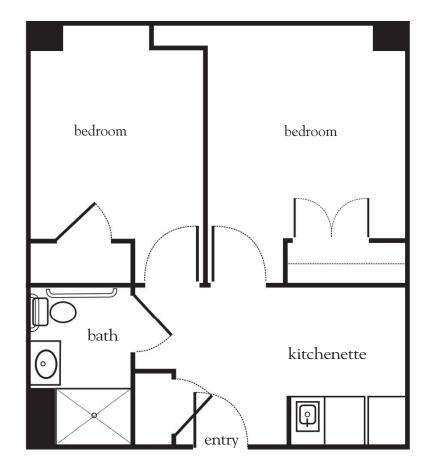

## Assisted Living Shared Suite

| Apartment No | Square Footage | Apartment Rate |
|--------------|----------------|----------------|
| Notes        |                |                |
|              |                |                |
|              |                |                |
|              |                |                |
|              |                |                |
| Date Quoted  | Quoted by      | Rate Expires   |