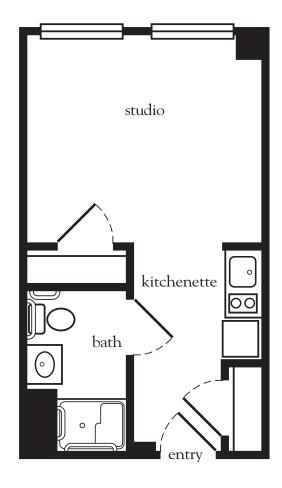

## Studio

| Apartment No | Square Footage | Apartment Rate | - |
|--------------|----------------|----------------|---|
| Notes        |                |                |   |
|              |                |                |   |
|              |                |                |   |
|              |                |                | • |
|              |                |                | • |
|              |                |                | - |
| Date Quoted  | Quoted by      | Rate Expires   |   |