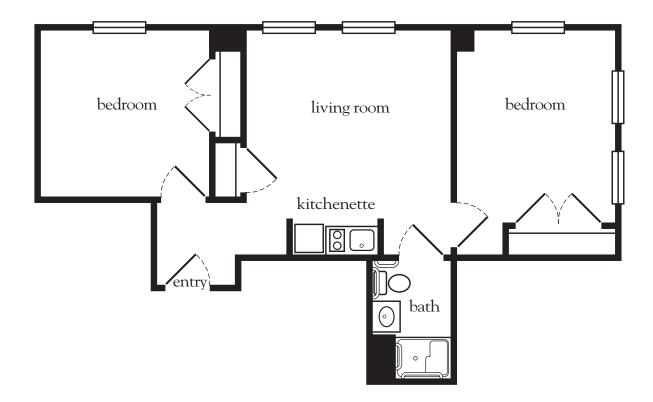

## Two Bedroom

| Apartment No | Square Footage | Apartment Rate |
|--------------|----------------|----------------|
| Notes        |                |                |
|              |                |                |
|              |                |                |
|              |                |                |
|              |                |                |
|              |                |                |
| Date Quoted  | Quoted by      | Rate Expires   |