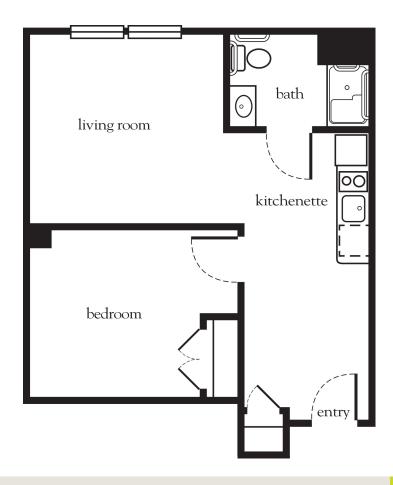

## Memory Care One Bedroom

| Apartment No | Square Footage | Apartment Rate |
|--------------|----------------|----------------|
| Notes        |                |                |
|              |                |                |
|              |                |                |
|              |                |                |
|              |                |                |
| Date Quoted  | Quoted by      | Rate Expires   |

## Rental Rate includes

- 24-hour staff
- Three chef-prepared meals per day
- Daily educational, social, cultural and fitness opportunities
- Housekeeping and linen services
- Scheduled bus and sedan transportation
- Utilities
- Wi-Fi in all common areas
- In-apartment washer and dryer selected apartments
- Apartment maintenance
- On-site parking lot for residents and guests
- Concierge service
- Individual thermostat control
- Emergency alert system