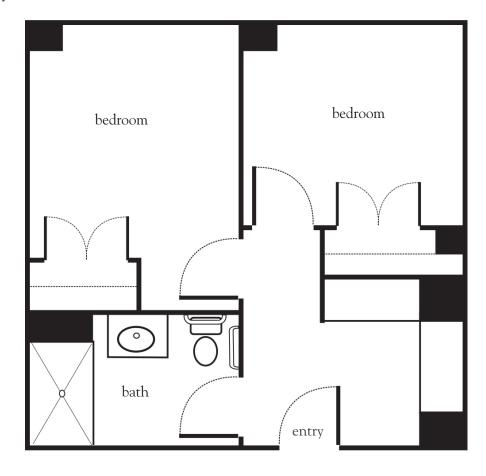

## Memory Care One Bedroom

| Apartment No | Square Footage | Apartment Rate | _ |
|--------------|----------------|----------------|---|
| Notes        |                |                | _ |
|              |                |                |   |
|              |                |                |   |
|              |                |                |   |
|              |                |                |   |
| Date Quoted  | Quoted by      | Rate Expires   |   |

## Rental Rate includes

- 24-hour staff
- Three chef-prepared meals per day
- Daily educational, social, cultural and fitness opportunities
- Housekeeping and linen services
- Scheduled bus and sedan transportation
- Utilities
- Wi-Fi in all common areas
- In-apartment washer and dryer selected apartments
- Apartment maintenance
- On-site parking lot for residents and guests
- Concierge service
- Individual thermostat control
- Emergency alert system